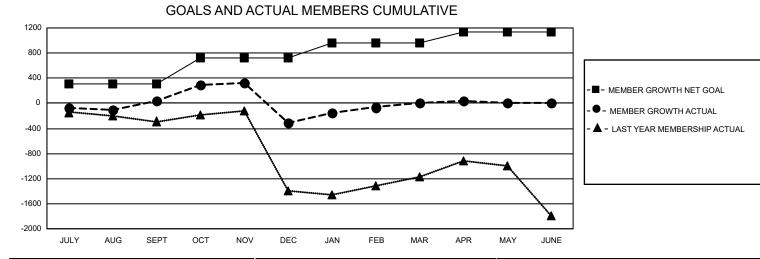

## GMT MONTHLY MEMBERSHIP PROGRESS REPORT Results as of: 5/31/2020

Multiple District 306

LOCATION: REP OF SRI LANKA

GMT: OPEN

GMT CA<sub>6</sub>

| Clubs         |               |             |               | Members               |                         |                         |                                                    |  |
|---------------|---------------|-------------|---------------|-----------------------|-------------------------|-------------------------|----------------------------------------------------|--|
|               | RESULTS FOR   | R 2019-2020 |               | RESULTS FOR 2019-2020 |                         |                         |                                                    |  |
| QUARTER       | NEW CLUB GOAL | NEW CLUBS   | DROPPED CLUBS |                       | MBER GROWTH NET<br>GOAL | MEMBER GROWTH<br>ACTUAL | DROPPED<br>MEMBERS ACTUAI<br>(including transfers) |  |
| JULY/AUG/SEPT | 11            | 4           | 6             | JULY/AUG/SEPT         | 310                     | 515                     | 408                                                |  |
| OCT/NOV/DEC   | 10            | 6           | 24            | OCT/NOV/DEC           | 415                     | 713                     | 1,039                                              |  |
| JAN/FEB/MAR   | 5             | 6           | 2             | JAN/FEB/MAR           | 230                     | 542                     | 138                                                |  |
| APR/MAY/JUNE  | 1             | 1           | 0             | APR/MAY/JUNE          | 181                     | 65                      | 30                                                 |  |

- CURRENT YEAR ACTUAL NEW CLUBS

- LAST YEAR ACTUAL NEW CLUBS

| DROPPED CLUBS: 32       |              | 311 CLUBS OF 572 ADDED 1 OR MORE<br>NEW MEMBERS | GENDER DISTRIBUTION             |                 |       |
|-------------------------|--------------|-------------------------------------------------|---------------------------------|-----------------|-------|
|                         |              |                                                 | MALE                            | 11,149 (76.20%) |       |
| DROPPED MEMBERS         |              |                                                 | FEMALE                          | 3,482 (23.80%)  |       |
| DECEASED                | 47           | CLICK HERE FOR CUMULATIVE                       | TOTAL FAMILY UNIT MEMBERS       |                 | 4,933 |
| CLUB CANCELLED<br>OTHER | 434<br>1,132 | MEMBERSHIP DATA                                 | FAMILY MEMBERS PAYING HALF DUES |                 | 2,682 |
| TOTAL                   | 1,613        |                                                 |                                 |                 |       |